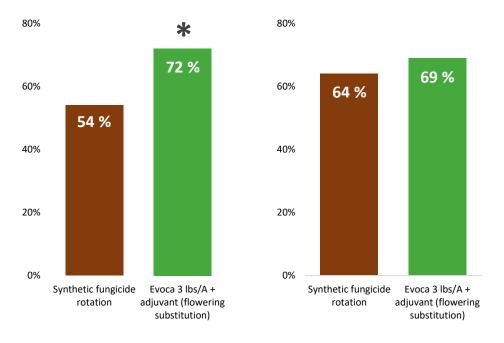

Percent control of harvest bunch severity, relative to untreated controls. Asterisk (\*) indicates a statistically significant difference between treatment programs. Trials conducted in California, New York and Oregon across diverse climates. Vineyards represent a range of value, premium, and ultra premium grapes. All trials were randomized complete block design small plot trials, with 6 replicates each.

#### **Key Finding**

**EVOCA™** provides excellent preventative control of Botrytis bunch rot in grapevines

Applying **EVOCA™** at flowering offers growers a clean start as the foundation of an IPM program