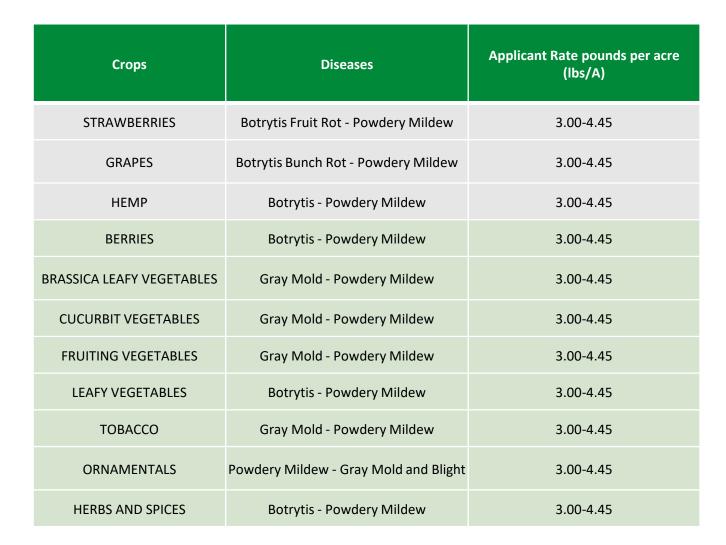

#### **EVOCA™** uses

#### (US label pending EPA approval)

Crops in green shaded boxes will not be registered for immediate use in California.

# **EVOCA™ Product Positioning**

- Preventative contact biofungicide.
- On grapes, apply up to 2 (labelled for 5) times a season at 3.0 lbs/A during flowering as the foundation of an IPM program for Botrytis control to lend performance comparable to or better than conventional standards.
- On strawberries, EVOCA™ reduces Powdery mildew at low to moderate disease pressure, comparable to biological standards. Apply preventatively when conditions are suitable for infection, well before mycelia are visible to the naked eye. Applied up to 5 times a season at 3.0-4.45 lbs/A on strawberries and position EVOCA™ in an IPM program.
- To avoid resistance development Apply only a maximum of 2 consecutive EVOCA™ applications followed by at least two consecutive applications with specific labelled fungicides with different mode of actions in the spray schedule.
- Suitable for certification programs or "agrotourism".