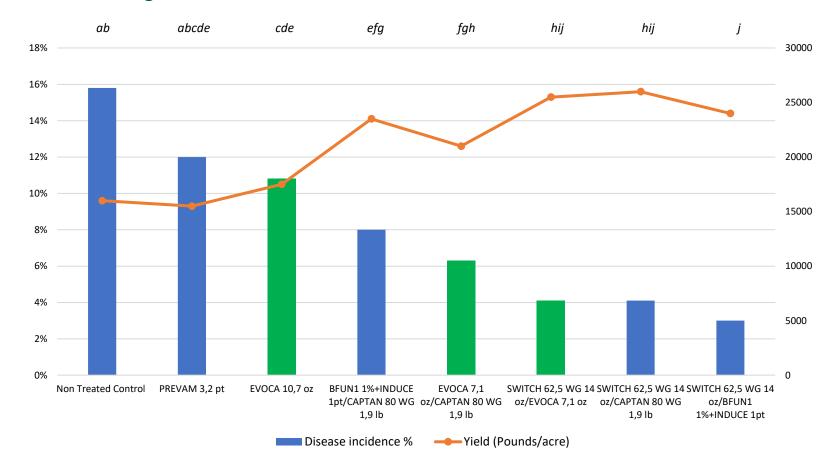

## Strawberry Botrytis incidence % on fruits and marketable fruit yield – Season Average

Rotations of EVOCA<sup>™</sup> with the synthetic fungicides provided disease incidence levels close to chemical only rotations, and improved yields over the untreated controls.

#### Efficacy of EVOCA™ on