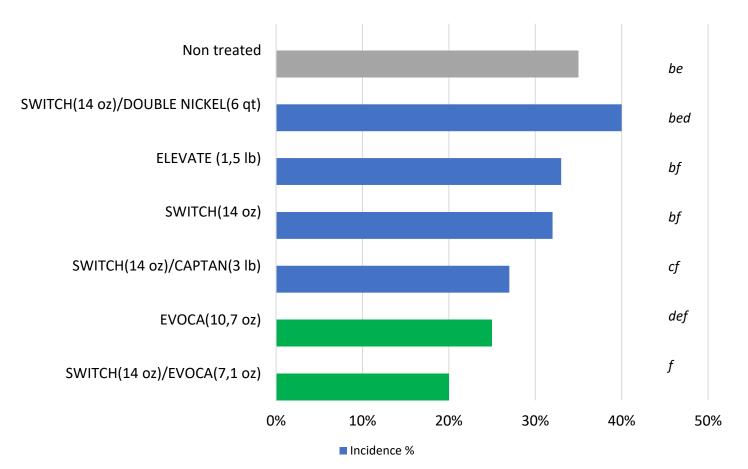

#### Peak season 2020, Post Harvest evaluation 6 DAH

Report summary:

"The only treatment with significantly less Botrytis fruit rot than the non-treated was Switch rotated with EVOCA™ at 6 days after harvest"

- Cal Poly.