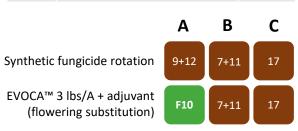

#### **Protocol and FRAC Codes**

| Timing | Active Ingredient(s)      | FRAC |
|--------|---------------------------|------|
| Α      | cyprodinil + fludioxonil  | 9+12 |
| В      | boscalid + pyraclostrobin | 7+11 |
| С      | fenhexamid                | 17   |

Botrytis application timings in grapevine: (A) flowering, (B) bunch closure, (C) veraison. A few trials included an optional (D) pre-harvest spray with cyprodinil + difenoconazole (3+9). Boxes show FRAC codes of the reference synthetic fungicides used in all trials. FRAC codes were rotated per best practices for resistance management. The synthetic references used are all rated 5/5 (excellent and consistent) by UC Davis for control of Botrytis in grapevine.