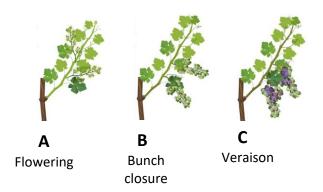

Botrytis application timings in grapevine: (A) flowering, (B) bunch closure, (C) veraison. A few trials included an optional (D) pre-harvest spray with cyprodinil + difenoconazole (3+9). Boxes show FRAC codes of the reference synthetic fungicides used in all trials. FRAC codes were rotated per best practices for resistance management. The synthetic references used are all rated 5/5 (excellent and consistent) by UC Davis for control of Botrytis in grapevine.