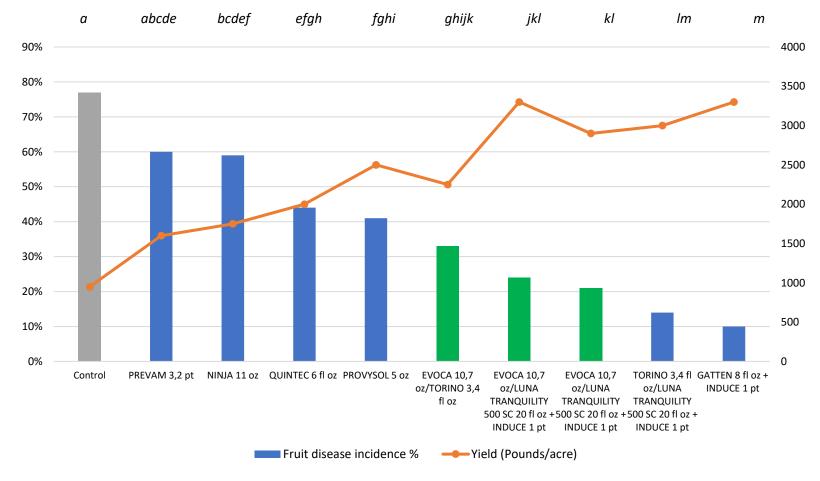

### **Powdery mildew strawberry**

## Strawberry Powdery mildew incidence % on fruits and marketable fruit yield – Season Average

Rotations of EVOCA<sup>™</sup> with the synthetic fungicides provided disease incidence levels close to chemical only rotations, and improved yields over the untreated controls.

Source : Var Florida 127 - 2020/2021 UF Trial 10