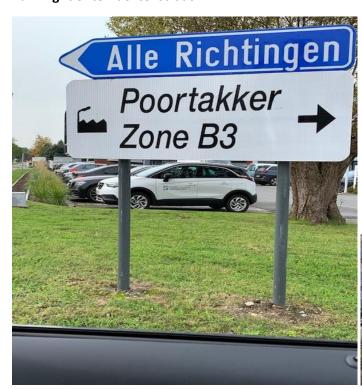

## At the roundabout, take the 2nd exit onto Poortakkerstraat

**Turn right onto Buchtenstraat** 

**Turn right onto Buchtenstraat** 

•