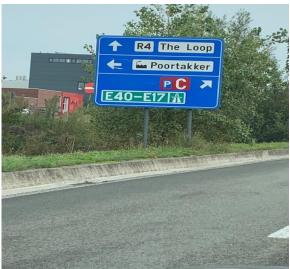

## **Coming from R4**

Use the right lane to take the B402 exit toward E40/E17/Sint-Martens-Latem/Sint-Denijs-Westrem

At the roundabout, take the 2nd exit

Continue onto Adolphe Pégoudlaan/B402,

At the roundabout, take the 1st exit and stay on Adolphe Pégoudlaan/B402