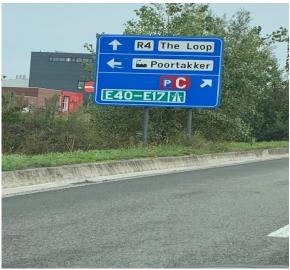

Use the right 2 lanes to take the exit toward Louis Blériotlaan

Continue onto Louis Blériotlaan, Slight left to stay on Louis Blériotlaan

Take the ramp on the left to Poortakker,

## **Coming from R4**

Use the right lane to take the B402 exit toward E40/E17/Sint-Martens-Latem/Sint-Denijs-Westrem

At the roundabout, take the 2nd exit

Continue onto Adolphe Pégoudlaan/B402,

At the roundabout, take the 1st exit and stay on Adolphe Pégoudlaan/B402

Use the right 2 lanes to take the exit toward Louis Blériotlaan

Continue onto Louis Blériotlaan, Slight left to stay on Louis Blériotlaan

Take the ramp on the left to Poortakker,

At the roundabout, take the 2nd exit onto Poortakkerstraat