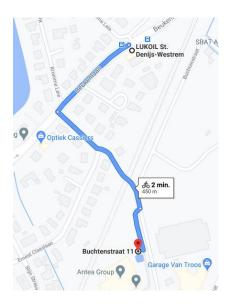

Then follow attached route to our labs and offices (5' - 400 m walk).

There is a small tunnel under the railroad that leads to the bend street.