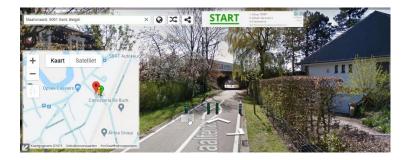

Then follow attached route to our labs and offices (5' - 400 m walk).

There is a small tunnel under the railroad that leads to the bend street.